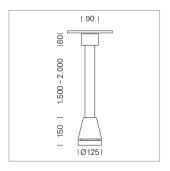

## Pendiro EC 125

Article number: 81030154

## **LUMINAIRE**

Weight 3.0 kg
Protection rating . class IP 20 . I
Luminaire colour stratosilver