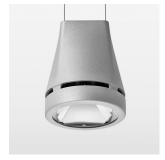

## Pendiro EC 125

Article number: 81030154

## **OPTIONEEL**

RAL-colours, NCS-colours (powder coating or wet spraying) on inquiry, surface alloys on inquiry, honeycomb louver

Suspended luminaire with LED, rated life of the LED L80/B10 > 50000 h, colour rendering index CRI > 90, chromaticity tolerance 2 SDCM (initial), reflector with circular light distribution pattern, reflector pure aluminium 99,99% in MIRO-Silver®, canopy sheet steel, powder-coated, luminaire head die-cast aluminium, powder-coated, stratosilver