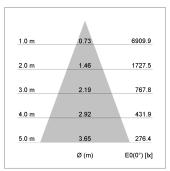

## LIGHT TECHNOLOGY

LED COB
Light colour PearlWhite
Luminous flux 3480 lm
System power 34 W
Luminaire Efficiency 104 lm/W
Reflector Flood
Beam angle 40°