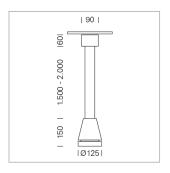

## Pendiro EC 125

Article number: 81030159

## **LUMINAIRE**

Weight 3.0 kg
Protection rating . class IP 20 . I
Luminaire colour stratowhite

## **OPTIONEEL**

RAL-colours, NCS-colours (powder coating or wet spraying) on inquiry, surface alloys on inquiry, honeycomb louver

Suspended luminaire with LED, rated life of the LED L80/B10 > 50000 h, colour rendering index CRI > 90, chromaticity tolerance 2 SDCM (initial), reflector with circular light distribution pattern, reflector pure aluminium 99,99% in MIRO-Silver®, canopy sheet steel, powder-coated, luminaire head die-cast aluminium, powder-coated, stratowhite