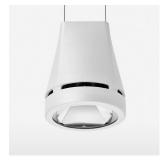

## Pendiro EC 125

Article number: 81030159

## **LUMINAIRE**

Weight 3.0 kg
Protection rating . class IP 20 . I
Luminaire colour stratowhite

## **OPTIONEEL**

RAL-colours, NCS-colours (powder coating or wet spraying) on inquiry, surface alloys on inquiry, honeycomb louver

Suspended luminaire with LED, rated life of the LED L80/B10 > 50000 h, colour rendering index CRI > 90, chromaticity tolerance 2 SDCM (initial), reflector with circular light distribution pattern, reflector pure aluminium 99,99% in MIRO-Silver®, canopy sheet steel, powder-coated, luminaire head die-cast aluminium, powder-coated, stratowhite