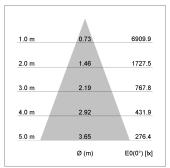

## LIGHT TECHNOLOGY

LED COB
Light colour PearlWhite
Luminous flux 3480 lm
System power 34 W
Luminaire Efficiency 104 lm/W
Reflector Flood
Beam angle 40°