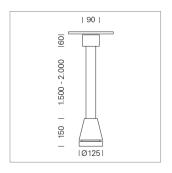

## Pendiro EC 125

Article number: 81030160

## **LUMINAIRE**

Weight 3.0 kg
Protection rating . class IP 20 . I
Luminaire colour stratowhite