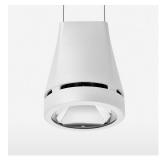

## Pendiro EC 125

Article number: 81030160

## **OPTIONEEL**

RAL-colours, NCS-colours (powder coating or wet spraying) on inquiry, surface alloys on inquiry, honeycomb louver

Suspended luminaire with LED, rated life of the LED L80/B10 > 50000 h, chromaticity tolerance 3 SDCM (initial), reflector with circular light distribution pattern, reflector pure aluminium 99,99% in MIRO-Silver®, canopy sheet steel, powder-coated, luminaire head die-cast aluminium, powder-coated, stratowhite