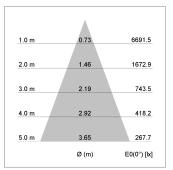

## LIGHT TECHNOLOGY

LED COB
Light colour GoldenBread
Luminous flux 3420 lm
System power 34 W
Luminaire Efficiency 101 lm/W
Reflector Flood
Beam angle 40°