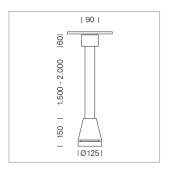

## Pendiro EC 125

Article number: 81030176

## **LUMINAIRE**

Weight 3.0 kg
Protection rating . class IP 20 . I
Luminaire colour stratowhite

## **OPTIONEEL**

RAL-colours, NCS-colours (powder coating or wet spraying) on inquiry, surface alloys on inquiry, honeycomb louver

Suspended luminaire with LED, rated life of the LED L80/B10 > 50000 h, chromaticity tolerance 3 SDCM (initial), reflector with circular light distribution pattern, reflector pure aluminium 99,99% in MIRO-Silver®, canopy sheet steel, powder-coated, luminaire head die-cast aluminium, powder-coated, stratowhite