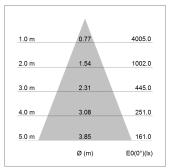

## LIGHT TECHNOLOGY

LED COB
Light colour Sun
Luminous flux 2200 lm
System power 34 W
Luminaire Efficiency 65 lm/W
Reflector Flood
Beam angle 40°