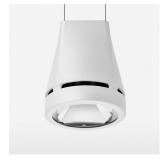

## Pendiro EC 125

Article number: 81030176

## LIGHT TECHNOLOGY

LED COB
Light colour Sun
Luminous flux 2200 lm
System power 34 W
Luminaire Efficiency 65 lm/W
Reflector Flood
Beam angle 40°

## **LUMINAIRE**

Weight 3.0 kg
Protection rating . class IP 20 . I
Luminaire colour stratowhite

## **OPTIONEEL**

RAL-colours, NCS-colours (powder coating or wet spraying) on inquiry, surface alloys on inquiry, honeycomb louver

Suspended luminaire with LED, rated life of the LED L80/B10 > 50000 h, chromaticity tolerance 3 SDCM (initial), reflector with circular light distribution pattern, reflector pure aluminium 99,99% in MIRO-Silver®, canopy sheet steel, powder-coated, luminaire head die-cast aluminium, powder-coated, stratowhite