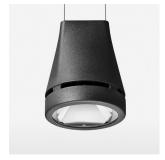

## Pendiro EC 125

Article number: 81030177

## **OPTIONEEL**

RAL-colours, NCS-colours (powder coating or wet spraying) on inquiry, surface alloys on inquiry, honeycomb louver

Suspended luminaire with LED, rated life of the LED L80/B10 > 50000 h, chromaticity tolerance 3 SDCM (initial), reflector with circular light distribution pattern, reflector pure aluminium 99,99% in MIRO-Silver®, canopy sheet steel, powder-coated, luminaire head die-cast aluminium, powder-coated, stratoblack