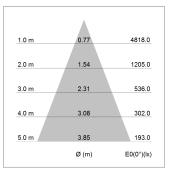

## LIGHT TECHNOLOGY

LED COB
Light colour Sun
Luminous flux 2580 lm
System power 41 W
Luminaire Efficiency 63 lm/W
Reflector Flood
Beam angle 40°