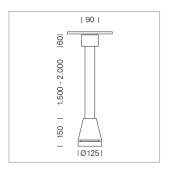

## Pendiro EC 125

Article number: 81030177

## **LUMINAIRE**

Weight 3.0 kg
Protection rating . class IP 20 . I
Luminaire colour stratoblack