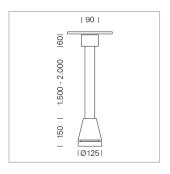

## Pendiro EC 125

Article number: 81030202

## **LUMINAIRE**

Weight 3.0 kg
Protection rating . class IP 20 . I
Luminaire colour stratoblack