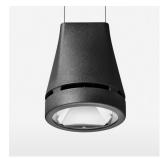

## Pendiro EC 125

Article number: 81030202

## **OPTIONEEL**

RAL-colours, NCS-colours (powder coating or wet spraying) on inquiry, surface alloys on inquiry, honeycomb louver

Suspended luminaire with LED, rated life of the LED L80/B10 > 50000 h, colour rendering index CRI > 80, chromaticity tolerance 2 SDCM (initial), reflector with circular light distribution pattern, reflector pure aluminium 99,99% in MIRO-Silver®, canopy sheet steel, powder-coated, luminaire head die-cast aluminium, powder-coated, stratoblack