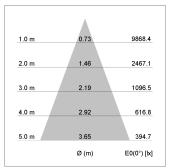

## LIGHT TECHNOLOGY

LED COB
Light colour 830
Luminous flux 4970 lm
System power 41 W
Luminaire Efficiency 121 lm/W
Reflector Flood
Beam angle 40°