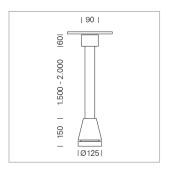

## Pendiro EC 125

Article number: 81030203

## **LUMINAIRE**

Weight 3.0 kg
Protection rating . class IP 20 . I
Luminaire colour stratoblack