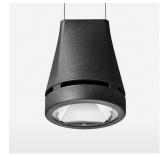

## Pendiro EC 125

Article number: 81030203

## **OPTIONEEL**

RAL-colours, NCS-colours (powder coating or wet spraying) on inquiry, surface alloys on inquiry, honeycomb louver

Suspended luminaire with LED, rated life of the LED L80/B10 > 50000 h, colour rendering index CRI > 80, chromaticity tolerance 2 SDCM (initial), reflector with circular light distribution pattern, reflector pure aluminium 99,99% in MIRO-Silver®, canopy sheet steel, powder-coated, luminaire head die-cast aluminium, powder-coated, stratoblack