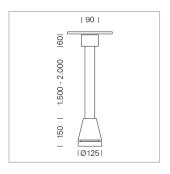

## Pendiro EC 125

Article number: 81030206

## **LUMINAIRE**

Weight 3.0 kg
Protection rating . class IP 20 . I
Luminaire colour stratosilver