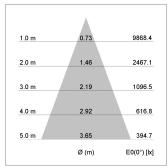

## LIGHT TECHNOLOGY

LED COB
Light colour 830
Luminous flux 4970 lm
System power 41 W
Luminaire Efficiency 121 lm/W
Reflector Flood
Beam angle 40°