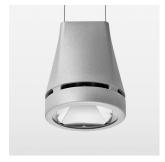

## Pendiro EC 125

Article number: 81030206

## **OPTIONEEL**

RAL-colours, NCS-colours (powder coating or wet spraying) on inquiry, surface alloys on inquiry, honeycomb louver

Suspended luminaire with LED, rated life of the LED L80/B10 > 50000 h, colour rendering index CRI > 80, chromaticity tolerance 2 SDCM (initial), reflector with circular light distribution pattern, reflector pure aluminium 99,99% in MIRO-Silver®, canopy sheet steel, powder-coated, luminaire head die-cast aluminium, powder-coated, stratosilver