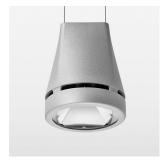

## Pendiro EC 125

Article number: 81030207

## **OPTIONEEL**

RAL-colours, NCS-colours (powder coating or wet spraying) on inquiry, surface alloys on inquiry, honeycomb louver

Suspended luminaire with LED, rated life of the LED L80/B10 > 50000 h, colour rendering index CRI > 80, chromaticity tolerance 2 SDCM (initial), reflector with circular light distribution pattern, reflector pure aluminium 99,99% in MIRO-Silver®, canopy sheet steel, powder-coated, luminaire head die-cast aluminium, powder-coated, stratosilver