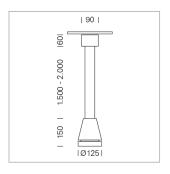

## Pendiro EC 125

Article number: 81030207

## **LUMINAIRE**

Weight 3.0 kg
Protection rating . class IP 20 . I
Luminaire colour stratosilver

## **OPTIONEEL**

RAL-colours, NCS-colours (powder coating or wet spraying) on inquiry, surface alloys on inquiry, honeycomb louver

Suspended luminaire with LED, rated life of the LED L80/B10 > 50000 h, colour rendering index CRI > 80, chromaticity tolerance 2 SDCM (initial), reflector with circular light distribution pattern, reflector pure aluminium 99,99% in MIRO-Silver®, canopy sheet steel, powder-coated, luminaire head die-cast aluminium, powder-coated, stratosilver