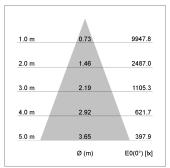

## LIGHT TECHNOLOGY

LED COB
Light colour 835
Luminous flux 5010 lm
System power 41 W
Luminaire Efficiency 122 lm/W
Reflector Flood
Beam angle 40°