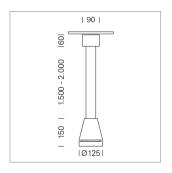

## Pendiro EC 125

Article number: 81030259

## **LUMINAIRE**

Weight 3.0 kg
Protection rating . class IP 20 . I
Luminaire colour stratowhite

## **OPTIONEEL**

RAL-colours, NCS-colours (powder coating or wet spraying) on inquiry, surface alloys on inquiry, honeycomb louver

Suspended luminaire with LED, rated life of the LED L80/B10 > 50000 h, colour rendering index CRI > 90, chromaticity tolerance 2 SDCM (initial), reflector with circular light distribution pattern, reflector pure aluminium 99,99% in MIRO-Silver®, canopy sheet steel, powder-coated, luminaire head die-cast aluminium, powder-coated, stratowhite