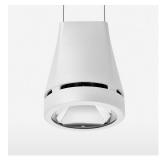

## Pendiro EC 125

Article number: 81030259

## **OPTIONEEL**

RAL-colours, NCS-colours (powder coating or wet spraying) on inquiry, surface alloys on inquiry, honeycomb louver

Suspended luminaire with LED, rated life of the LED L80/B10 > 50000 h, colour rendering index CRI > 90, chromaticity tolerance 2 SDCM (initial), reflector with circular light distribution pattern, reflector pure aluminium 99,99% in MIRO-Silver®, canopy sheet steel, powder-coated, luminaire head die-cast aluminium, powder-coated, stratowhite