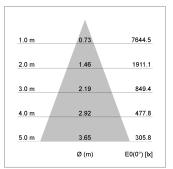

## LIGHT TECHNOLOGY

LED COB
Light colour 927
Luminous flux 3850 lm
System power 41 W
Luminaire Efficiency 94 lm/W
Reflector Flood
Beam angle 40°