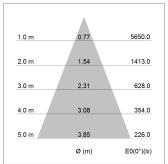

## LIGHT TECHNOLOGY

LED COB
Light colour Fish-Seafood
Luminous flux 2670 lm
System power 41 W
Luminaire Efficiency 65 lm/W
Reflector Flood
Beam angle 40°