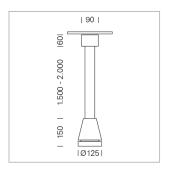

## Pendiro EC 125

Article number: 81030301

## **LUMINAIRE**

Weight 3.0 kg
Protection rating . class IP 20 . I
Luminaire colour stratoblack

## **OPTIONEEL**

RAL-colours, NCS-colours (powder coating or wet spraying) on inquiry, surface alloys on inquiry, honeycomb louver

Suspended luminaire with LED, rated life of the LED L80/B10 > 50000 h, chromaticity tolerance 2 SDCM (initial), reflector with circular light distribution pattern, reflector pure aluminium 99,99% in MIRO-Silver®, canopy sheet steel, powder-coated, luminaire head die-cast aluminium, powder-coated, stratoblack