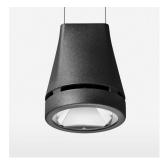

## Pendiro EC 125

Article number: 81030301

## **LUMINAIRE**

Weight 3.0 kg
Protection rating . class IP 20 . I
Luminaire colour stratoblack

## **OPTIONEEL**

RAL-colours, NCS-colours (powder coating or wet spraying) on inquiry, surface alloys on inquiry, honeycomb louver

Suspended luminaire with LED, rated life of the LED L80/B10 > 50000 h, chromaticity tolerance 2 SDCM (initial), reflector with circular light distribution pattern, reflector pure aluminium 99,99% in MIRO-Silver®, canopy sheet steel, powder-coated, luminaire head die-cast aluminium, powder-coated, stratoblack