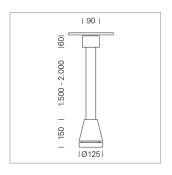

## Pendiro EC 125

Article number: 81030302

## **LUMINAIRE**

Weight 3.0 kg
Protection rating . class IP 20 . I
Luminaire colour stratoblack

## OPTIONEEL

RAL-colours, NCS-colours (powder coating or wet spraying) on inquiry, surface alloys on inquiry, honeycomb louver

Suspended luminaire with LED, rated life of the LED L80/B10 > 50000 h, chromaticity tolerance 2 SDCM (initial), reflector with circular light distribution pattern, reflector pure aluminium 99,99% in MIRO-Silver®, canopy sheet steel, powder-coated, luminaire head die-cast aluminium, powder-coated, stratoblack