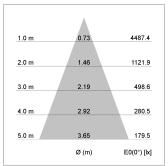

## LIGHT TECHNOLOGY

LED COB
Light colour SpecialMeat
Luminous flux 2260 lm
System power 41 W
Luminaire Efficiency 55 lm/W
Reflector Flood
Beam angle 40°