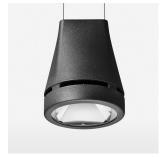

## Pendiro EC 125

Article number: 81030302

## OPTIONEEL

RAL-colours, NCS-colours (powder coating or wet spraying) on inquiry, surface alloys on inquiry, honeycomb louver

Suspended luminaire with LED, rated life of the LED L80/B10 > 50000 h, chromaticity tolerance 2 SDCM (initial), reflector with circular light distribution pattern, reflector pure aluminium 99,99% in MIRO-Silver®, canopy sheet steel, powder-coated, luminaire head die-cast aluminium, powder-coated, stratoblack