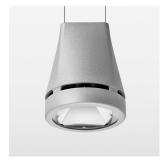

## **LUMINAIRE**

Weight 3.0 kg
Protection rating . class IP 20 . I
Luminaire colour stratosilver

## **OPTIONEEL**

RAL-colours, NCS-colours (powder coating or wet spraying) on inquiry, surface alloys on inquiry, honeycomb louver

Suspended luminaire with LED, rated life of the LED L80/B10 > 50000 h, chromaticity tolerance 2 SDCM (initial), reflector with circular light distribution pattern, reflector pure aluminium 99,99% in MIRO-Silver®, canopy sheet steel, powder-coated, luminaire head die-cast aluminium, powder-coated, stratosilver