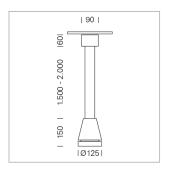

## Pendiro EC 125

Article number: 81030306

## **LUMINAIRE**

Weight 3.0 kg
Protection rating . class IP 20 . I
Luminaire colour stratosilver

## **OPTIONEEL**

RAL-colours, NCS-colours (powder coating or wet spraying) on inquiry, surface alloys on inquiry, honeycomb louver

Suspended luminaire with LED, rated life of the LED L80/B10 > 50000 h, chromaticity tolerance 2 SDCM (initial), reflector with circular light distribution pattern, reflector pure aluminium 99,99% in MIRO-Silver®, canopy sheet steel, powder-coated, luminaire head die-cast aluminium, powder-coated, stratosilver