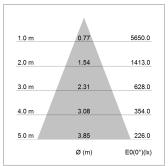

## LIGHT TECHNOLOGY

LED COB
Light colour Fish-Seafood
Luminous flux 2670 lm
System power 41 W
Luminaire Efficiency 65 lm/W
Reflector Flood
Beam angle 40°