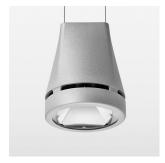

## Pendiro EC 125

Article number: 81030307

## **LUMINAIRE**

Weight 3.0 kg
Protection rating . class IP 20 . I
Luminaire colour stratosilver

## **OPTIONEEL**

RAL-colours, NCS-colours (powder coating or wet spraying) on inquiry, surface alloys on inquiry, honeycomb louver

Suspended luminaire with LED, rated life of the LED L80/B10 > 50000 h, chromaticity tolerance 2 SDCM (initial), reflector with circular light distribution pattern, reflector pure aluminium 99,99% in MIRO-Silver®, canopy sheet steel, powder-coated, luminaire head die-cast aluminium, powder-coated, stratosilver