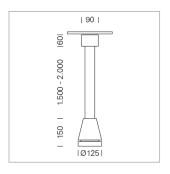

## Pendiro EC 125

Article number: 81030307

## **LUMINAIRE**

Weight 3.0 kg
Protection rating . class IP 20 . I
Luminaire colour stratosilver

## **OPTIONEEL**

RAL-colours, NCS-colours (powder coating or wet spraying) on inquiry, surface alloys on inquiry, honeycomb louver

Suspended luminaire with LED, rated life of the LED L80/B10 > 50000 h, chromaticity tolerance 2 SDCM (initial), reflector with circular light distribution pattern, reflector pure aluminium 99,99% in MIRO-Silver®, canopy sheet steel, powder-coated, luminaire head die-cast aluminium, powder-coated, stratosilver