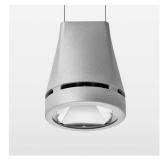

## Pendiro EC 125

Article number: 81030309

## **OPTIONEEL**

RAL-colours, NCS-colours (powder coating or wet spraying) on inquiry, surface alloys on inquiry, honeycomb louver

Suspended luminaire with LED, rated life of the LED L80/B10 > 50000 h, colour rendering index CRI > 90, chromaticity tolerance 2 SDCM (initial), reflector with circular light distribution pattern, reflector pure aluminium 99,99% in MIRO-Silver®, canopy sheet steel, powder-coated, luminaire head die-cast aluminium, powder-coated, stratosilver