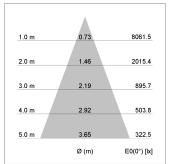

## LIGHT TECHNOLOGY

LED COB
Light colour PearlWhite
Luminous flux 4060 lm
System power 41 W
Luminaire Efficiency 99 lm/W
Reflector Flood
Beam angle 40°