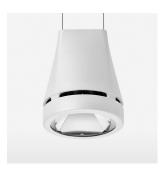

## **OPTIONEEL**

RAL-colours, NCS-colours (powder coating or wet spraying) on inquiry, surface alloys on inquiry, honeycomb louver

Suspended luminaire with LED, rated life of the LED L80/B10 > 50000 h, chromaticity tolerance 2 SDCM (initial), reflector with circular light distribution pattern, reflector pure aluminium 99,99% in MIRO-Silver®, canopy sheet steel, powder-coated, luminaire head die-cast aluminium, powder-coated, stratowhite