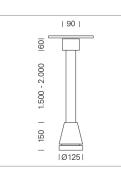

## LUMINAIRE

Weight Protection rating . class Luminaire colour 3.0 kg IP 20 . I stratowhite

## **OPTIONEEL**

RAL-colours, NCS-colours (powder coating or wet spraying) on inquiry, surface alloys on inquiry, honeycomb louver

Suspended luminaire with LED, rated life of the LED L80/B10 > 50000 h, chromaticity tolerance 2 SDCM (initial), reflector with circular light distribution pattern, reflector pure aluminium 99,99% in MIRO-Silver®, canopy sheet steel, powder-coated, luminaire head die-cast aluminium, powder-coated, stratowhite