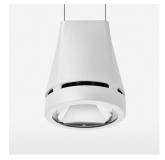

## Pendiro EC 125

Article number: 81030312

## **OPTIONEEL**

RAL-colours, NCS-colours (powder coating or wet spraying) on inquiry, surface alloys on inquiry, honeycomb louver

Suspended luminaire with LED, rated life of the LED L80/B10 > 50000 h, chromaticity tolerance 2 SDCM (initial), reflector with circular light distribution pattern, reflector pure aluminium 99,99% in MIRO-Silver®, canopy sheet steel, powder-coated, luminaire head die-cast aluminium, powder-coated, stratowhite