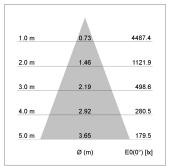

## LIGHT TECHNOLOGY

LED COB
Light colour SpecialMeat
Luminous flux 2260 lm
System power 41 W
Luminaire Efficiency 55 lm/W
Reflector Flood
Beam angle 40°