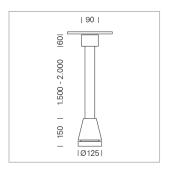

## Pendiro EC 125

Article number: 81030312

## **LUMINAIRE**

Weight 3.0 kg
Protection rating . class IP 20 . I
Luminaire colour stratowhite