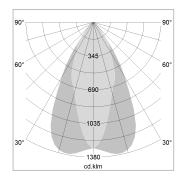

## LIGHT TECHNOLOGY

LED COB
Light colour 830
Luminous flux 4230 lm
System power 34 W
Luminaire Efficiency 126 lm/W
Reflector OvalBasic
Beam angle 60° x 40°