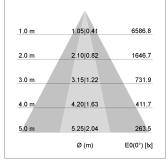

## LIGHT TECHNOLOGY

LED COB
Light colour 830
Luminous flux 4230 lm
System power 34 W
Luminaire Efficiency 126 lm/W
Reflector OvalBasic
Beam angle 60° x 40°