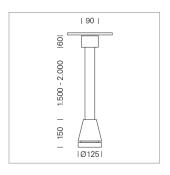

## Pendiro EC 125

Article number: 81040038

## **LUMINAIRE**

Weight 3.0 kg
Protection rating . class IP 20 . I
Luminaire colour stratoblack