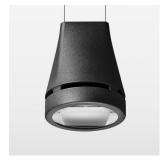

## Pendiro EC 125

Article number: 81040038

## **OPTIONEEL**

RAL-colours, NCS-colours (powder coating or wet spraying) on inquiry, surface alloys on inquiry, honeycomb louver

Suspended luminaire with LED, rated life of the LED L80/B10 > 50000 h, colour rendering index CRI > 80, chromaticity tolerance 2 SDCM (initial), reflector with oval light distribution pattern, reflector pure aluminium 99,99% in MIRO-Silver®, canopy sheet steel, powder-coated, luminaire head die-cast aluminium, powder-coated, stratoblack