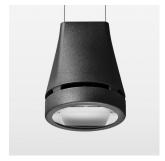

## Pendiro EC 125

Article number: 81040040

## **LUMINAIRE**

Weight 3.0 kg
Protection rating . class IP 20 . I
Luminaire colour stratoblack

## **OPTIONEEL**

RAL-colours, NCS-colours (powder coating or wet spraying) on inquiry, surface alloys on inquiry, honeycomb louver

Suspended luminaire with LED, rated life of the LED L80/B10 > 50000 h, colour rendering index CRI > 80, chromaticity tolerance 2 SDCM (initial), reflector with oval light distribution pattern, reflector pure aluminium 99,99% in MIRO-Silver®, canopy sheet steel, powder-coated, luminaire head die-cast aluminium, powder-coated, stratoblack