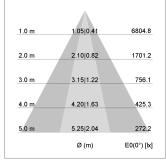

## LIGHT TECHNOLOGY

LED COB
Light colour 840
Luminous flux 4370 lm
System power 34 W
Luminaire Efficiency 131 lm/W
Reflector OvalBasic
Beam angle 60° x 40°