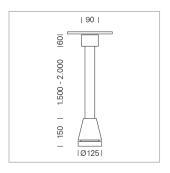

## Pendiro EC 125

Article number: 81040040

## **LUMINAIRE**

Weight 3.0 kg
Protection rating . class IP 20 . I
Luminaire colour stratoblack

## **OPTIONEEL**

RAL-colours, NCS-colours (powder coating or wet spraying) on inquiry, surface alloys on inquiry, honeycomb louver

Suspended luminaire with LED, rated life of the LED L80/B10 > 50000 h, colour rendering index CRI > 80, chromaticity tolerance 2 SDCM (initial), reflector with oval light distribution pattern, reflector pure aluminium 99,99% in MIRO-Silver®, canopy sheet steel, powder-coated, luminaire head die-cast aluminium, powder-coated, stratoblack