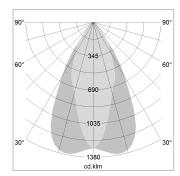

## LIGHT TECHNOLOGY

LED COB
Light colour 840
Luminous flux 4370 lm
System power 34 W
Luminaire Efficiency 131 lm/W
Reflector OvalBasic
Beam angle 60° x 40°