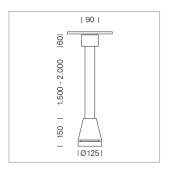

## Pendiro EC 125

Article number: 81040116

## **LUMINAIRE**

Weight 3.0 kg
Protection rating . class IP 20 . I
Luminaire colour stratoblack