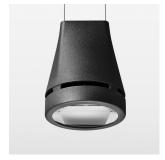

## Pendiro EC 125

Article number: 81040116

## **OPTIONEEL**

RAL-colours, NCS-colours (powder coating or wet spraying) on inquiry, surface alloys on inquiry, honeycomb louver

Suspended luminaire with LED, rated life of the LED L80/B10 > 50000 h, chromaticity tolerance 2 SDCM (initial), reflector with oval light distribution pattern, reflector pure aluminium 99,99% in MIRO-Silver®, canopy sheet steel, powder-coated, luminaire head die-cast aluminium, powder-coated, stratoblack