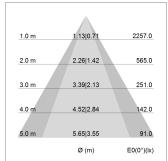

## LIGHT TECHNOLOGY

LED COB
Light colour Fish-Seafood
Luminous flux 1700 lm
System power 23 W
Luminaire Efficiency 73 lm/W
Reflector OvalBasic
Beam angle 60° x 40°