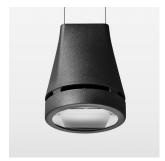

## Pendiro EC 125

Article number: 81040117

## **OPTIONEEL**

RAL-colours, NCS-colours (powder coating or wet spraying) on inquiry, surface alloys on inquiry, honeycomb louver

Suspended luminaire with LED, rated life of the LED L80/B10 > 50000 h, chromaticity tolerance 2 SDCM (initial), reflector with oval light distribution pattern, reflector pure aluminium 99,99% in MIRO-Silver®, canopy sheet steel, powder-coated, luminaire head die-cast aluminium, powder-coated, stratoblack