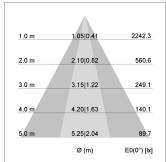

## LIGHT TECHNOLOGY

LED COB
Light colour SpecialMeat
Luminous flux 1440 lm
System power 23 W
Luminaire Efficiency 62 lm/W
Reflector OvalBasic
Beam angle 60° x 40°