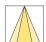

## LIGHT TECHNOLOGY

LED COB
Light colour SpecialMeat
Luminous flux 1440 lm
System power 23 W
Luminaire Efficiency 62 lm/W
Reflector OvalBasic
Beam angle 60° x 40°