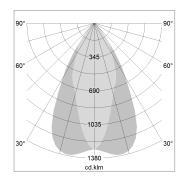

## LIGHT TECHNOLOGY

LED COB
Light colour SpecialMeat
Luminous flux 1440 lm
System power 23 W
Luminaire Efficiency 62 lm/W
Reflector OvalBasic
Beam angle 60° x 40°