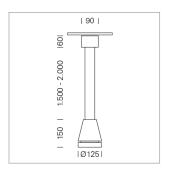

## Pendiro EC 125

Article number: 81040117

## **LUMINAIRE**

Weight 3.0 kg
Protection rating . class IP 20 . I
Luminaire colour stratoblack