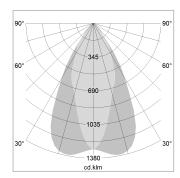

## LIGHT TECHNOLOGY

LED COB
Light colour PearlWhite
Luminous flux 2620 lm
System power 23 W
Luminaire Efficiency 112 lm/W
Reflector OvalBasic
Beam angle 60° x 40°