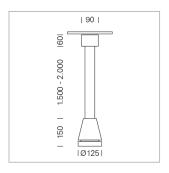

## Pendiro EC 125

Article number: 81040119

## **LUMINAIRE**

Weight 3.0 kg
Protection rating . class IP 20 . I
Luminaire colour stratoblack