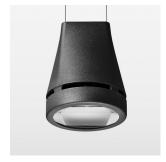

## Pendiro EC 125

Article number: 81040119

## **LUMINAIRE**

Weight 3.0 kg
Protection rating . class IP 20 . I
Luminaire colour stratoblack

## **OPTIONEEL**

RAL-colours, NCS-colours (powder coating or wet spraying) on inquiry, surface alloys on inquiry, honeycomb louver

Suspended luminaire with LED, rated life of the LED L80/B10 > 50000 h, colour rendering index CRI > 90, chromaticity tolerance 2 SDCM (initial), reflector with oval light distribution pattern, reflector pure aluminium 99,99% in MIRO-Silver®, canopy sheet steel, powder-coated, luminaire head die-cast aluminium, powder-coated, stratoblack