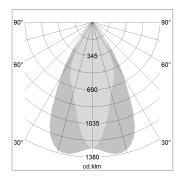

## LIGHT TECHNOLOGY

LED COB
Light colour SpecialMeat
Luminous flux 1920 lm
System power 34 W
Luminaire Efficiency 57 lm/W
Reflector OvalBasic
Beam angle 60° x 40°