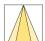

## LIGHT TECHNOLOGY

LED COB
Light colour SpecialMeat
Luminous flux 1920 lm
System power 34 W
Luminaire Efficiency 57 lm/W
Reflector OvalBasic
Beam angle 60° x 40°

## **OPTIONEEL**

RAL-colours, NCS-colours (powder coating or wet spraying) on inquiry, surface alloys on inquiry, honeycomb louver

Suspended luminaire with LED, rated life of the LED L80/B10 > 50000 h, chromaticity tolerance 2 SDCM (initial), reflector with oval light distribution pattern, reflector pure aluminium 99,99% in MIRO-Silver®, canopy sheet steel, powder-coated, luminaire head die-cast aluminium, powder-coated, stratoblack