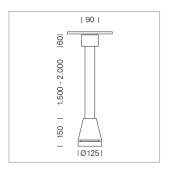

## Pendiro EC 125

Article number: 81040147

## **LUMINAIRE**

Weight 3.0 kg
Protection rating . class IP 20 . I
Luminaire colour stratoblack