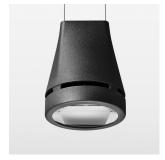

## Pendiro EC 125

Article number: 81040147

## **OPTIONEEL**

RAL-colours, NCS-colours (powder coating or wet spraying) on inquiry, surface alloys on inquiry, honeycomb louver

Suspended luminaire with LED, rated life of the LED L80/B10 > 50000 h, chromaticity tolerance 2 SDCM (initial), reflector with oval light distribution pattern, reflector pure aluminium 99,99% in MIRO-Silver®, canopy sheet steel, powder-coated, luminaire head die-cast aluminium, powder-coated, stratoblack