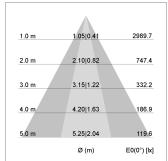

## LIGHT TECHNOLOGY

LED COB
Light colour SpecialMeat
Luminous flux 1920 lm
System power 34 W
Luminaire Efficiency 57 lm/W
Reflector OvalBasic
Beam angle 60° x 40°