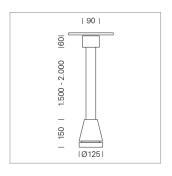

## Pendiro EC 125

Article number: 81040151

## **LUMINAIRE**

Weight 3.0 kg
Protection rating . class IP 20 . I
Luminaire colour stratosilver