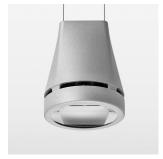

## Pendiro EC 125

Article number: 81040151

## **OPTIONEEL**

RAL-colours, NCS-colours (powder coating or wet spraying) on inquiry, surface alloys on inquiry, honeycomb louver

Suspended luminaire with LED, rated life of the LED L80/B10 > 50000 h, chromaticity tolerance 2 SDCM (initial), reflector with oval light distribution pattern, reflector pure aluminium 99,99% in MIRO-Silver®, canopy sheet steel, powder-coated, luminaire head die-cast aluminium, powder-coated, stratosilver