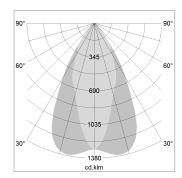

## LIGHT TECHNOLOGY

LED COB
Light colour GoldenBread
Luminous flux 3420 lm
System power 34 W
Luminaire Efficiency 101 lm/W
Reflector OvalBasic
Beam angle 60° x 40°