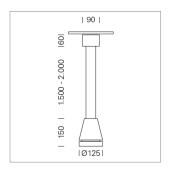

## Pendiro EC 125

Article number: 81040155

## **LUMINAIRE**

Weight 3.0 kg
Protection rating . class IP 20 . I
Luminaire colour stratosilver