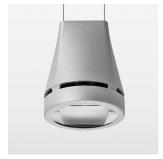

## Pendiro EC 125

Article number: 81040155

## **OPTIONEEL**

RAL-colours, NCS-colours (powder coating or wet spraying) on inquiry, surface alloys on inquiry, honeycomb louver

Suspended luminaire with LED, rated life of the LED L80/B10 > 50000 h, chromaticity tolerance 3 SDCM (initial), reflector with oval light distribution pattern, reflector pure aluminium 99,99% in MIRO-Silver®, canopy sheet steel, powder-coated, luminaire head die-cast aluminium, powder-coated, stratosilver