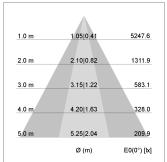

## LIGHT TECHNOLOGY

LED COB
Light colour GoldenBread
Luminous flux 3420 lm
System power 34 W
Luminaire Efficiency 101 lm/W
Reflector OvalBasic
Beam angle 60° x 40°