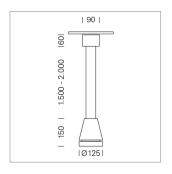

## Pendiro EC 125

Article number: 81040157

## **LUMINAIRE**

Weight 3.0 kg
Protection rating . class IP 20 . I
Luminaire colour stratowhite