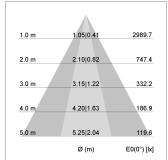

## LIGHT TECHNOLOGY

LED COB
Light colour SpecialMeat
Luminous flux 1920 lm
System power 34 W
Luminaire Efficiency 57 lm/W
Reflector OvalBasic
Beam angle 60° x 40°