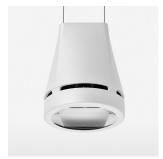

## Pendiro EC 125

Article number: 81040157

## **OPTIONEEL**

RAL-colours, NCS-colours (powder coating or wet spraying) on inquiry, surface alloys on inquiry, honeycomb louver

Suspended luminaire with LED, rated life of the LED L80/B10 > 50000 h, chromaticity tolerance 2 SDCM (initial), reflector with oval light distribution pattern, reflector pure aluminium 99,99% in MIRO-Silver®, canopy sheet steel, powder-coated, luminaire head die-cast aluminium, powder-coated, stratowhite