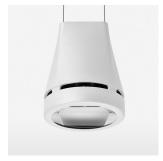

## Pendiro EC 125

Article number: 81040159

## **OPTIONEEL**

RAL-colours, NCS-colours (powder coating or wet spraying) on inquiry, surface alloys on inquiry, honeycomb louver

Suspended luminaire with LED, rated life of the LED L80/B10 > 50000 h, colour rendering index CRI > 90, chromaticity tolerance 2 SDCM (initial), reflector with oval light distribution pattern, reflector pure aluminium 99,99% in MIRO-Silver®, canopy sheet steel, powder-coated, luminaire head die-cast aluminium, powder-coated, stratowhite