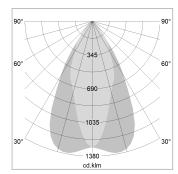

## LIGHT TECHNOLOGY

LED COB
Light colour PearlWhite
Luminous flux 3480 lm
System power 34 W
Luminaire Efficiency 104 lm/W
Reflector OvalBasic
Beam angle 60° x 40°