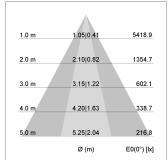

## LIGHT TECHNOLOGY

LED COB
Light colour PearlWhite
Luminous flux 3480 lm
System power 34 W
Luminaire Efficiency 104 lm/W
Reflector OvalBasic
Beam angle 60° x 40°