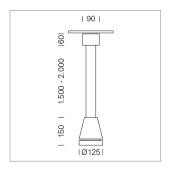

## **LUMINAIRE**

Weight 3.0 kg
Protection rating . class IP 20 . I
Luminaire colour stratowhite

## **OPTIONEEL**

RAL-colours, NCS-colours (powder coating or wet spraying) on inquiry, surface alloys on inquiry, honeycomb louver

Suspended luminaire with LED, rated life of the LED L80/B10 > 50000 h, colour rendering index CRI > 90, chromaticity tolerance 2 SDCM (initial), reflector with oval light distribution pattern, reflector pure aluminium 99,99% in MIRO-Silver®, canopy sheet steel, powder-coated, luminaire head die-cast aluminium, powder-coated, stratowhite