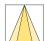

## LIGHT TECHNOLOGY

LED COB
Light colour GoldenBread
Luminous flux 3420 lm
System power 34 W
Luminaire Efficiency 101 lm/W
Reflector OvalBasic
Beam angle 60° x 40°