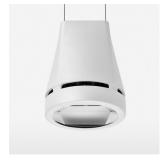

## Pendiro EC 125

Article number: 81040160

## **OPTIONEEL**

RAL-colours, NCS-colours (powder coating or wet spraying) on inquiry, surface alloys on inquiry, honeycomb louver

Suspended luminaire with LED, rated life of the LED L80/B10 > 50000 h, chromaticity tolerance 3 SDCM (initial), reflector with oval light distribution pattern, reflector pure aluminium 99,99% in MIRO-Silver®, canopy sheet steel, powder-coated, luminaire head die-cast aluminium, powder-coated, stratowhite