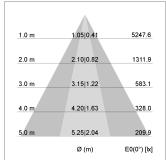

## LIGHT TECHNOLOGY

LED COB
Light colour GoldenBread
Luminous flux 3420 lm
System power 34 W
Luminaire Efficiency 101 lm/W
Reflector OvalBasic
Beam angle 60° x 40°