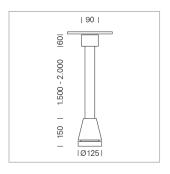

## Pendiro EC 125

Article number: 81040160

## **LUMINAIRE**

Weight 3.0 kg
Protection rating . class IP 20 . I
Luminaire colour stratowhite

## **OPTIONEEL**

RAL-colours, NCS-colours (powder coating or wet spraying) on inquiry, surface alloys on inquiry, honeycomb louver

Suspended luminaire with LED, rated life of the LED L80/B10 > 50000 h, chromaticity tolerance 3 SDCM (initial), reflector with oval light distribution pattern, reflector pure aluminium 99,99% in MIRO-Silver®, canopy sheet steel, powder-coated, luminaire head die-cast aluminium, powder-coated, stratowhite