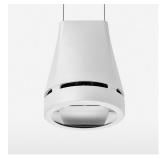

## Pendiro EC 125

Article number: 81040173

## **OPTIONEEL**

RAL-colours, NCS-colours (powder coating or wet spraying) on inquiry, surface alloys on inquiry, honeycomb louver

Suspended luminaire with LED, rated life of the LED L80/B10 > 50000 h, chromaticity tolerance 3 SDCM (initial), reflector with oval light distribution pattern, reflector pure aluminium 99,99% in MIRO-Silver®, canopy sheet steel, powder-coated, luminaire head die-cast aluminium, powder-coated, stratowhite