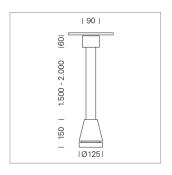

## Pendiro EC 125

Article number: 81040173

## **LUMINAIRE**

Weight 3.0 kg
Protection rating . class IP 20 . I
Luminaire colour stratowhite