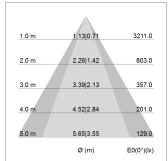

## LIGHT TECHNOLOGY

LED COB
Light colour Sun
Luminous flux 2580 lm
System power 41 W
Luminaire Efficiency 63 lm/W
Reflector OvalBasic
Beam angle 60° x 40°