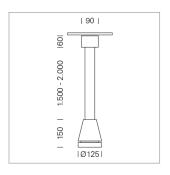

## Pendiro EC 125

Article number: 81040177

## **LUMINAIRE**

Weight 3.0 kg
Protection rating . class IP 20 . I
Luminaire colour stratoblack