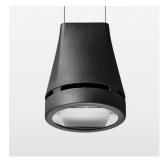

## Pendiro EC 125

Article number: 81040177

## **OPTIONEEL**

RAL-colours, NCS-colours (powder coating or wet spraying) on inquiry, surface alloys on inquiry, honeycomb louver

Suspended luminaire with LED, rated life of the LED L80/B10 > 50000 h, chromaticity tolerance 3 SDCM (initial), reflector with oval light distribution pattern, reflector pure aluminium 99,99% in MIRO-Silver®, canopy sheet steel, powder-coated, luminaire head die-cast aluminium, powder-coated, stratoblack