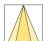

## LIGHT TECHNOLOGY

LED COB
Light colour Sun
Luminous flux 2580 lm
System power 41 W
Luminaire Efficiency 63 lm/W
Reflector OvalBasic
Beam angle 60° x 40°