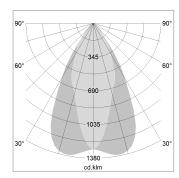

## LIGHT TECHNOLOGY

LED COB
Light colour Sun
Luminous flux 2580 lm
System power 41 W
Luminaire Efficiency 63 lm/W
Reflector OvalBasic
Beam angle 60° x 40°