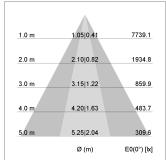

## LIGHT TECHNOLOGY

| LED                  | COB       |
|----------------------|-----------|
| Light colour         | 830       |
| Luminous flux        | 4970 lm   |
| System power         | 41 W      |
| Luminaire Efficiency | 121 lm/W  |
| Reflector            | OvalBasic |
| Beam angle           | 60° x 40° |