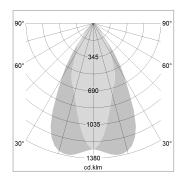

## LIGHT TECHNOLOGY

| LED                  | COB       |
|----------------------|-----------|
| Light colour         | 830       |
| Luminous flux        | 4970 lm   |
| System power         | 41 W      |
| Luminaire Efficiency | 121 lm/W  |
| Reflector            | OvalBasic |
| Beam angle           | 60° x 40° |