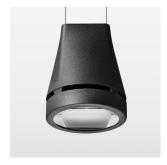

## Pendiro EC 125

Article number: 81040202

## **LUMINAIRE**

| Weight                    | 3.0 kg      |
|---------------------------|-------------|
| Protection rating . class | IP 20.I     |
| Luminaire colour          | stratoblack |

## OPTIONEEL

RAL-colours, NCS-colours (powder coating or wet spraying) on inquiry, surface alloys on inquiry, honeycomb louver

Suspended luminaire with LED, rated life of the LED L80/B10 > 50000 h, colour rendering index CRI > 80, chromaticity tolerance 2 SDCM (initial), reflector with oval light distribution pattern, reflector pure aluminium 99,99% in MIRO-Silver®, canopy sheet steel, powder-coated, luminaire head die-cast aluminium, powder-coated, stratoblack