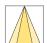

## LIGHT TECHNOLOGY

| LED                  | COB       |
|----------------------|-----------|
| Light colour         | 830       |
| Luminous flux        | 4970 lm   |
| System power         | 41 W      |
| Luminaire Efficiency | 121 lm/W  |
| Reflector            | OvalBasic |
| Beam angle           | 60° x 40° |

## OPTIONEEL

RAL-colours, NCS-colours (powder coating or wet spraying) on inquiry, surface alloys on inquiry, honeycomb louver

Suspended luminaire with LED, rated life of the LED L80/B10 > 50000 h, colour rendering index CRI > 80, chromaticity tolerance 2 SDCM (initial), reflector with oval light distribution pattern, reflector pure aluminium 99,99% in MIRO-Silver®, canopy sheet steel, powder-coated, luminaire head die-cast aluminium, powder-coated, stratoblack