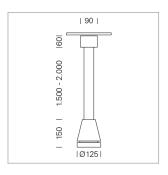

## Pendiro EC 125

Article number: 81040202

## **LUMINAIRE**

| Weight                    | 3.0 kg      |
|---------------------------|-------------|
| Protection rating . class | IP 20.I     |
| Luminaire colour          | stratoblack |