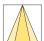

## LIGHT TECHNOLOGY

LED COB
Light colour 927
Luminous flux 3850 lm
System power 41 W
Luminaire Efficiency 94 lm/W
Reflector OvalBasic
Beam angle 60° x 40°

## **OPTIONEEL**

RAL-colours, NCS-colours (powder coating or wet spraying) on inquiry, surface alloys on inquiry, honeycomb louver

Suspended luminaire with LED, rated life of the LED L80/B10 > 50000 h, colour rendering index CRI > 90, chromaticity tolerance 2 SDCM (initial), reflector with oval light distribution pattern, reflector pure aluminium 99,99% in MIRO-Silver®, canopy sheet steel, powder-coated, luminaire head die-cast aluminium, powder-coated, stratosilver