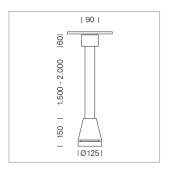

## Pendiro EC 125

Article number: 81040255

## **LUMINAIRE**

Weight 3.0 kg
Protection rating . class IP 20 . I
Luminaire colour stratosilver

## **OPTIONEEL**

RAL-colours, NCS-colours (powder coating or wet spraying) on inquiry, surface alloys on inquiry, honeycomb louver

Suspended luminaire with LED, rated life of the LED L80/B10 > 50000 h, colour rendering index CRI > 90, chromaticity tolerance 2 SDCM (initial), reflector with oval light distribution pattern, reflector pure aluminium 99,99% in MIRO-Silver®, canopy sheet steel, powder-coated, luminaire head die-cast aluminium, powder-coated, stratosilver