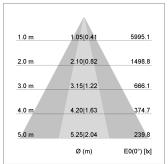

## LIGHT TECHNOLOGY

LED COB
Light colour 927
Luminous flux 3850 lm
System power 41 W
Luminaire Efficiency 94 lm/W
Reflector OvalBasic
Beam angle 60° x 40°