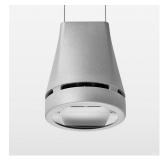

## Pendiro EC 125

Article number: 81040255

## **LUMINAIRE**

Weight 3.0 kg
Protection rating . class IP 20 . I
Luminaire colour stratosilver

## **OPTIONEEL**

RAL-colours, NCS-colours (powder coating or wet spraying) on inquiry, surface alloys on inquiry, honeycomb louver

Suspended luminaire with LED, rated life of the LED L80/B10 > 50000 h, colour rendering index CRI > 90, chromaticity tolerance 2 SDCM (initial), reflector with oval light distribution pattern, reflector pure aluminium 99,99% in MIRO-Silver®, canopy sheet steel, powder-coated, luminaire head die-cast aluminium, powder-coated, stratosilver