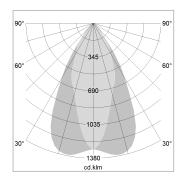

## LIGHT TECHNOLOGY

LED COB
Light colour 927
Luminous flux 3850 lm
System power 41 W
Luminaire Efficiency 94 lm/W
Reflector OvalBasic
Beam angle 60° x 40°