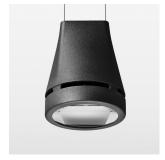

## Pendiro EC 125

Article number: 81040301

## **OPTIONEEL**

RAL-colours, NCS-colours (powder coating or wet spraying) on inquiry, surface alloys on inquiry, honeycomb louver

Suspended luminaire with LED, rated life of the LED L80/B10 > 50000 h, chromaticity tolerance 2 SDCM (initial), reflector with oval light distribution pattern, reflector pure aluminium 99,99% in MIRO-Silver®, canopy sheet steel, powder-coated, luminaire head die-cast aluminium, powder-coated, stratoblack