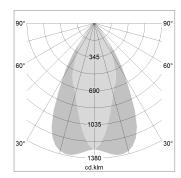

## LIGHT TECHNOLOGY

LED COB
Light colour Fish-Seafood
Luminous flux 2670 lm
System power 41 W
Luminaire Efficiency 65 lm/W
Reflector OvalBasic
Beam angle 60° x 40°