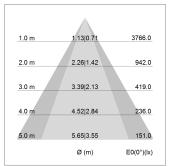

## LIGHT TECHNOLOGY

LED COB
Light colour Fish-Seafood
Luminous flux 2670 lm
System power 41 W
Luminaire Efficiency 65 lm/W
Reflector OvalBasic
Beam angle 60° x 40°