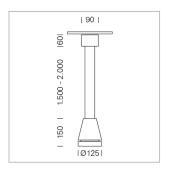

## Pendiro EC 125

Article number: 81040301

## **LUMINAIRE**

Weight 3.0 kg
Protection rating . class IP 20 . I
Luminaire colour stratoblack