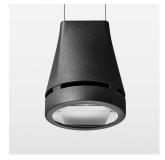

## Pendiro EC 125

Article number: 81040302

## **OPTIONEEL**

RAL-colours, NCS-colours (powder coating or wet spraying) on inquiry, surface alloys on inquiry, honeycomb louver

Suspended luminaire with LED, rated life of the LED L80/B10 > 50000 h, chromaticity tolerance 2 SDCM (initial), reflector with oval light distribution pattern, reflector pure aluminium 99,99% in MIRO-Silver®, canopy sheet steel, powder-coated, luminaire head die-cast aluminium, powder-coated, stratoblack