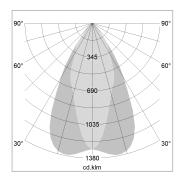

## LIGHT TECHNOLOGY

LED COB
Light colour SpecialMeat
Luminous flux 2260 lm
System power 41 W
Luminaire Efficiency 55 lm/W
Reflector OvalBasic
Beam angle 60° x 40°