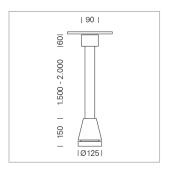

## Pendiro EC 125

Article number: 81040302

## **LUMINAIRE**

Weight 3.0 kg
Protection rating . class IP 20 . I
Luminaire colour stratoblack