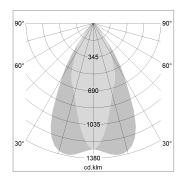

## LIGHT TECHNOLOGY

LED COB
Light colour GoldenBread
Luminous flux 4120 lm
System power 41 W
Luminaire Efficiency 100 lm/W
Reflector OvalBasic
Beam angle 60° x 40°