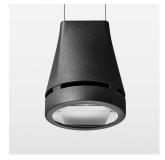

## Pendiro EC 125

Article number: 81040305

## **OPTIONEEL**

RAL-colours, NCS-colours (powder coating or wet spraying) on inquiry, surface alloys on inquiry, honeycomb louver

Suspended luminaire with LED, rated life of the LED L80/B10 > 50000 h, chromaticity tolerance 3 SDCM (initial), reflector with oval light distribution pattern, reflector pure aluminium 99,99% in MIRO-Silver®, canopy sheet steel, powder-coated, luminaire head die-cast aluminium, powder-coated, stratoblack