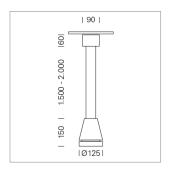

## Pendiro EC 125

Article number: 81040312

## **LUMINAIRE**

Weight 3.0 kg
Protection rating . class IP 20 . I
Luminaire colour stratowhite