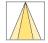

## LIGHT TECHNOLOGY

LED COB
Light colour SpecialMeat
Luminous flux 2260 lm
System power 41 W
Luminaire Efficiency 55 lm/W
Reflector OvalBasic
Beam angle 60° x 40°