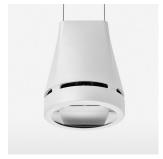

## Pendiro EC 125

Article number: 81040312

## **OPTIONEEL**

RAL-colours, NCS-colours (powder coating or wet spraying) on inquiry, surface alloys on inquiry, honeycomb louver

Suspended luminaire with LED, rated life of the LED L80/B10 > 50000 h, chromaticity tolerance 2 SDCM (initial), reflector with oval light distribution pattern, reflector pure aluminium 99,99% in MIRO-Silver®, canopy sheet steel, powder-coated, luminaire head die-cast aluminium, powder-coated, stratowhite