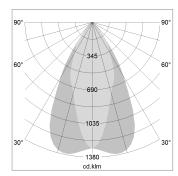

## LIGHT TECHNOLOGY

LED COB
Light colour SpecialMeat
Luminous flux 2260 lm
System power 41 W
Luminaire Efficiency 55 lm/W
Reflector OvalBasic
Beam angle 60° x 40°