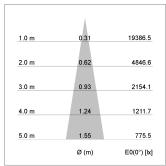

## LIGHT TECHNOLOGY

LED COB
Light colour 835
Luminous flux 3210 lm
System power 23 W
Luminaire Efficiency 137 lm/W
Reflector Spot
Beam angle 20°

Weight 3.0 kg
Protection rating . class IP 20 . I
Luminaire colour stratoblack