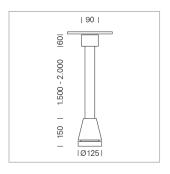

## Pendiro EC 125

Article number: 81050015

## LIGHT TECHNOLOGY

LED COB
Light colour 835
Luminous flux 3210 lm
System power 23 W
Luminaire Efficiency 137 lm/W
Reflector Spot
Beam angle 20°

Weight 3.0 kg
Protection rating . class IP 20 . I
Luminaire colour stratoblack

## **OPTIONEEL**

RAL-colours, NCS-colours (powder coating or wet spraying) on inquiry, surface alloys on inquiry, honeycomb louver

Suspended luminaire with LED, rated life of the LED L80/B10 > 50000 h, colour rendering index CRI > 80, chromaticity tolerance 2 SDCM (initial), reflector with circular light distribution pattern, reflector pure aluminium 99,99% in MIRO-Silver®, canopy sheet steel, powder-coated, luminaire head die-cast aluminium, powder-coated, stratoblack