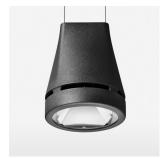

## **OPTIONEEL**

RAL-colours, NCS-colours (powder coating or wet spraying) on inquiry, surface alloys on inquiry, honeycomb louver

Suspended luminaire with LED, rated life of the LED L80/B10 > 50000 h, colour rendering index CRI > 80, chromaticity tolerance 2 SDCM (initial), reflector with circular light distribution pattern, reflector pure aluminium 99,99% in MIRO-Silver®, canopy sheet steel, powder-coated, luminaire head die-cast aluminium, powder-coated, stratoblack