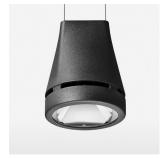

## Pendiro EC 125

Article number: 81050039

## **LUMINAIRE**

Weight 3.0 kg
Protection rating . class IP 20 . I
Luminaire colour stratoblack

## **OPTIONEEL**

RAL-colours, NCS-colours (powder coating or wet spraying) on inquiry, surface alloys on inquiry, honeycomb louver

Suspended luminaire with LED, rated life of the LED L80/B10 > 50000 h, colour rendering index CRI > 80, chromaticity tolerance 2 SDCM (initial), reflector with circular light distribution pattern, reflector pure aluminium 99,99% in MIRO-Silver®, canopy sheet steel, powder-coated, luminaire head die-cast aluminium, powder-coated, stratoblack