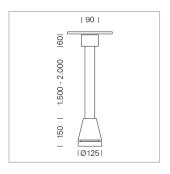

## Pendiro EC 125

Article number: 81050039

## **LUMINAIRE**

Weight 3.0 kg
Protection rating . class IP 20 . I
Luminaire colour stratoblack

## **OPTIONEEL**

RAL-colours, NCS-colours (powder coating or wet spraying) on inquiry, surface alloys on inquiry, honeycomb louver

Suspended luminaire with LED, rated life of the LED L80/B10 > 50000 h, colour rendering index CRI > 80, chromaticity tolerance 2 SDCM (initial), reflector with circular light distribution pattern, reflector pure aluminium 99,99% in MIRO-Silver®, canopy sheet steel, powder-coated, luminaire head die-cast aluminium, powder-coated, stratoblack