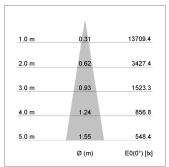

## LIGHT TECHNOLOGY

LED COB
Light colour Fish-Seafood
Luminous flux 2270 lm
System power 34 W
Luminaire Efficiency 68 lm/W
Reflector Spot
Beam angle 20°