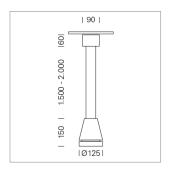

## Pendiro EC 125

Article number: 81050146

## **LUMINAIRE**

Weight 3.0 kg
Protection rating . class IP 20 . I
Luminaire colour stratoblack

## **OPTIONAL**

RAL-colours, NCS-colours (powder coating or wet spraying) on inquiry, surface alloys on inquiry, honeycomb louver

Suspended luminaire with LED, rated life of the LED L80/B10 > 50000 h, chromaticity tolerance 2 SDCM (initial), reflector with circular light distribution pattern, reflector pure aluminium 99,99% in MIRO-Silver®, canopy sheet steel, powder-coated, luminaire head die-cast aluminium, powder-coated, stratoblack