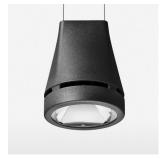

## Pendiro EC 125

Article number: 81050146

## **OPTIONAL**

RAL-colours, NCS-colours (powder coating or wet spraying) on inquiry, surface alloys on inquiry, honeycomb louver

Suspended luminaire with LED, rated life of the LED L80/B10 > 50000 h, chromaticity tolerance 2 SDCM (initial), reflector with circular light distribution pattern, reflector pure aluminium 99,99% in MIRO-Silver®, canopy sheet steel, powder-coated, luminaire head die-cast aluminium, powder-coated, stratoblack