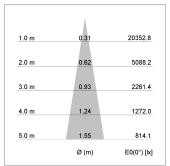

## LIGHT TECHNOLOGY

LED COB
Light colour GoldenBread
Luminous flux 3420 lm
System power 34 W
Luminaire Efficiency 101 lm/W
Reflector Spot
Beam angle 20°