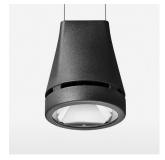

## Pendiro EC 125

Article number: 81050150

## **OPTIONAL**

RAL-colours, NCS-colours (powder coating or wet spraying) on inquiry, surface alloys on inquiry, honeycomb louver

Suspended luminaire with LED, rated life of the LED L80/B10 > 50000 h, chromaticity tolerance 3 SDCM (initial), reflector with circular light distribution pattern, reflector pure aluminium 99,99% in MIRO-Silver®, canopy sheet steel, powder-coated, luminaire head die-cast aluminium, powder-coated, stratoblack