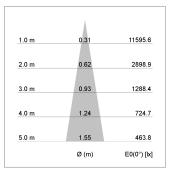

## LIGHT TECHNOLOGY

LED COB
Light colour SpecialMeat
Luminous flux 1920 lm
System power 34 W
Luminaire Efficiency 57 lm/W
Reflector Spot
Beam angle 20°