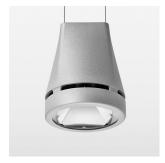

## Pendiro EC 125

Article number: 81050152

## **OPTIONAL**

RAL-colours, NCS-colours (powder coating or wet spraying) on inquiry, surface alloys on inquiry, honeycomb louver

Suspended luminaire with LED, rated life of the LED L80/B10 > 50000 h, chromaticity tolerance 2 SDCM (initial), reflector with circular light distribution pattern, reflector pure aluminium 99,99% in MIRO-Silver®, canopy sheet steel, powder-coated, luminaire head die-cast aluminium, powder-coated, stratosilver