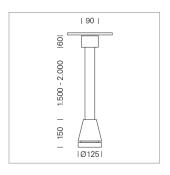

## Pendiro EC 125

Article number: 81050152

## **LUMINAIRE**

Weight 3.0 kg
Protection rating . class IP 20 . I
Luminaire colour stratosilver