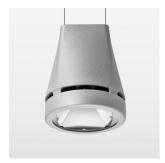

## Pendiro EC 125

Article number: 81050154

## **OPTIONEEL**

RAL-colours, NCS-colours (powder coating or wet spraying) on inquiry, surface alloys on inquiry, honeycomb louver

Suspended luminaire with LED, rated life of the LED L80/B10 > 50000 h, colour rendering index CRI > 90, chromaticity tolerance 2 SDCM (initial), reflector with circular light distribution pattern, reflector pure aluminium 99,99% in MIRO-Silver®, canopy sheet steel, powder-coated, luminaire head die-cast aluminium, powder-coated, stratosilver