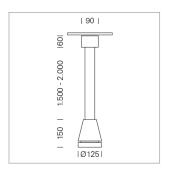

## Pendiro EC 125

Article number: 81050154

## **LUMINAIRE**

Weight 3.0 kg
Protection rating . class IP 20 . I
Luminaire colour stratosilver