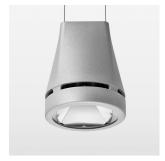

## Pendiro EC 125

Article number: 81050155

## **LUMINAIRE**

Weight 3.0 kg
Protection rating . class IP 20 . I
Luminaire colour stratosilver

## **OPTIONEEL**

RAL-colours, NCS-colours (powder coating or wet spraying) on inquiry, surface alloys on inquiry, honeycomb louver

Suspended luminaire with LED, rated life of the LED L80/B10 > 50000 h, chromaticity tolerance 3 SDCM (initial), reflector with circular light distribution pattern, reflector pure aluminium 99,99% in MIRO-Silver®, canopy sheet steel, powder-coated, luminaire head die-cast aluminium, powder-coated, stratosilver