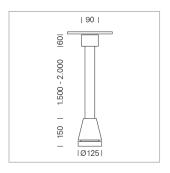

## Pendiro EC 125

Article number: 81050155

## **LUMINAIRE**

Weight 3.0 kg
Protection rating . class IP 20 . I
Luminaire colour stratosilver

## **OPTIONEEL**

RAL-colours, NCS-colours (powder coating or wet spraying) on inquiry, surface alloys on inquiry, honeycomb louver

Suspended luminaire with LED, rated life of the LED L80/B10 > 50000 h, chromaticity tolerance 3 SDCM (initial), reflector with circular light distribution pattern, reflector pure aluminium 99,99% in MIRO-Silver®, canopy sheet steel, powder-coated, luminaire head die-cast aluminium, powder-coated, stratosilver