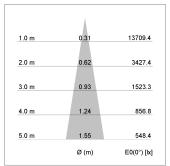

## LIGHT TECHNOLOGY

LED COB
Light colour Fish-Seafood
Luminous flux 2270 lm
System power 34 W
Luminaire Efficiency 68 lm/W
Reflector Spot
Beam angle 20°