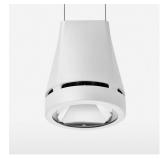

## Pendiro EC 125

Article number: 81050156

## **OPTIONAL**

RAL-colours, NCS-colours (powder coating or wet spraying) on inquiry, surface alloys on inquiry, honeycomb louver

Suspended luminaire with LED, rated life of the LED L80/B10 > 50000 h, chromaticity tolerance 2 SDCM (initial), reflector with circular light distribution pattern, reflector pure aluminium 99,99% in MIRO-Silver®, canopy sheet steel, powder-coated, luminaire head die-cast aluminium, powder-coated, stratowhite