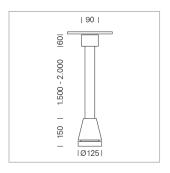

## Pendiro EC 125

Article number: 81050156

## **LUMINAIRE**

Weight 3.0 kg
Protection rating . class IP 20 . I
Luminaire colour stratowhite