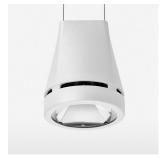

## Pendiro EC 125

Article number: 81050157

## **OPTIONAL**

RAL-colours, NCS-colours (powder coating or wet spraying) on inquiry, surface alloys on inquiry, honeycomb louver

Suspended luminaire with LED, rated life of the LED L80/B10 > 50000 h, chromaticity tolerance 2 SDCM (initial), reflector with circular light distribution pattern, reflector pure aluminium 99,99% in MIRO-Silver®, canopy sheet steel, powder-coated, luminaire head die-cast aluminium, powder-coated, stratowhite