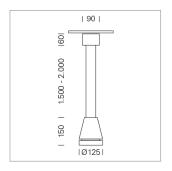

## Pendiro EC 125

Article number: 81050157

## **LUMINAIRE**

Weight 3.0 kg
Protection rating . class IP 20 . I
Luminaire colour stratowhite