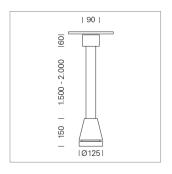

## Pendiro EC 125

Article number: 81050159

## **LUMINAIRE**

Weight 3.0 kg
Protection rating . class IP 20 . I
Luminaire colour stratowhite