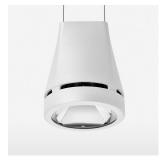

## Pendiro EC 125

Article number: 81050159

## **OPTIONEEL**

RAL-colours, NCS-colours (powder coating or wet spraying) on inquiry, surface alloys on inquiry, honeycomb louver

Suspended luminaire with LED, rated life of the LED L80/B10 > 50000 h, colour rendering index CRI > 90, chromaticity tolerance 2 SDCM (initial), reflector with circular light distribution pattern, reflector pure aluminium 99,99% in MIRO-Silver®, canopy sheet steel, powder-coated, luminaire head die-cast aluminium, powder-coated, stratowhite