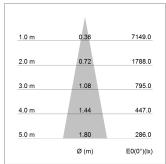

## LIGHT TECHNOLOGY

LED COB
Light colour Sun
Luminous flux 1660 lm
System power 23 W
Luminaire Efficiency 72 lm/W
Reflector Spot
Beam angle 20°