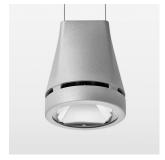

## Pendiro EC 125

Article number: 81050172

## **OPTIONAL**

RAL-colours, NCS-colours (powder coating or wet spraying) on inquiry, surface alloys on inquiry, honeycomb louver

Suspended luminaire with LED, rated life of the LED L80/B10 > 50000 h, chromaticity tolerance 3 SDCM (initial), reflector with circular light distribution pattern, reflector pure aluminium 99,99% in MIRO-Silver®, canopy sheet steel, powder-coated, luminaire head die-cast aluminium, powder-coated, stratosilver