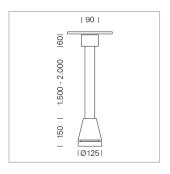

## Pendiro EC 125

Article number: 81050172

## **LUMINAIRE**

Weight 3.0 kg
Protection rating . class IP 20 . I
Luminaire colour stratosilver