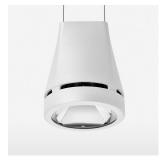

## Pendiro EC 125

Article number: 81050173

## LIGHT TECHNOLOGY

LED COB
Light colour Sun
Luminous flux 1660 lm
System power 23 W
Luminaire Efficiency 72 lm/W
Reflector Spot
Beam angle 20°

## **OPTIONEEL**

RAL-colours, NCS-colours (powder coating or wet spraying) on inquiry, surface alloys on inquiry, honeycomb louver

Suspended luminaire with LED, rated life of the LED L80/B10 > 50000 h, chromaticity tolerance 3 SDCM (initial), reflector with circular light distribution pattern, reflector pure aluminium 99,99% in MIRO-Silver®, canopy sheet steel, powder-coated, luminaire head die-cast aluminium, powder-coated, stratowhite