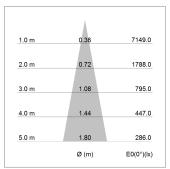

## LIGHT TECHNOLOGY

LED COB
Light colour Sun
Luminous flux 1660 lm
System power 23 W
Luminaire Efficiency 72 lm/W
Reflector Spot
Beam angle 20°