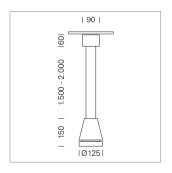

## Pendiro EC 125

Article number: 81050173

## **LUMINAIRE**

Weight 3.0 kg
Protection rating . class IP 20 . I
Luminaire colour stratowhite

## **OPTIONEEL**

RAL-colours, NCS-colours (powder coating or wet spraying) on inquiry, surface alloys on inquiry, honeycomb louver

Suspended luminaire with LED, rated life of the LED L80/B10 > 50000 h, chromaticity tolerance 3 SDCM (initial), reflector with circular light distribution pattern, reflector pure aluminium 99,99% in MIRO-Silver®, canopy sheet steel, powder-coated, luminaire head die-cast aluminium, powder-coated, stratowhite