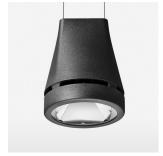

## Pendiro EC 125

Article number: 81050174

## **OPTIONEEL**

RAL-colours, NCS-colours (powder coating or wet spraying) on inquiry, surface alloys on inquiry, honeycomb louver

Suspended luminaire with LED, rated life of the LED L80/B10 > 50000 h, chromaticity tolerance 3 SDCM (initial), reflector with circular light distribution pattern, reflector pure aluminium 99,99% in MIRO-Silver®, canopy sheet steel, powder-coated, luminaire head die-cast aluminium, powder-coated, stratoblack