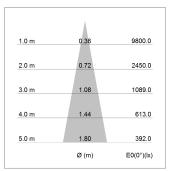

## LIGHT TECHNOLOGY

LED COB
Light colour Sun
Luminous flux 2200 lm
System power 34 W
Luminaire Efficiency 65 lm/W
Reflector Spot
Beam angle 20°