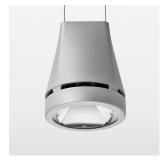

## Pendiro EC 125

Article number: 81050175

## **OPTIONEEL**

RAL-colours, NCS-colours (powder coating or wet spraying) on inquiry, surface alloys on inquiry, honeycomb louver

Suspended luminaire with LED, rated life of the LED L80/B10 > 50000 h, chromaticity tolerance 3 SDCM (initial), reflector with circular light distribution pattern, reflector pure aluminium 99,99% in MIRO-Silver®, canopy sheet steel, powder-coated, luminaire head die-cast aluminium, powder-coated, stratosilver