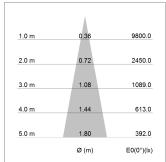

## LIGHT TECHNOLOGY

LED COB
Light colour Sun
Luminous flux 2200 lm
System power 34 W
Luminaire Efficiency 65 lm/W
Reflector Spot
Beam angle 20°