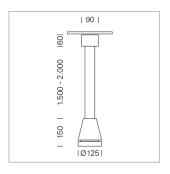

## Pendiro EC 125

Article number: 81050175

## **LUMINAIRE**

Weight 3.0 kg
Protection rating . class IP 20 . I
Luminaire colour stratosilver

## **OPTIONEEL**

RAL-colours, NCS-colours (powder coating or wet spraying) on inquiry, surface alloys on inquiry, honeycomb louver

Suspended luminaire with LED, rated life of the LED L80/B10 > 50000 h, chromaticity tolerance 3 SDCM (initial), reflector with circular light distribution pattern, reflector pure aluminium 99,99% in MIRO-Silver®, canopy sheet steel, powder-coated, luminaire head die-cast aluminium, powder-coated, stratosilver